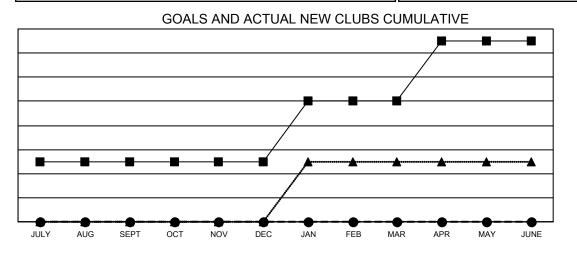

## GAT MONTHLY MEMBERSHIP PROGRESS REPORT

**Multiple District 43** 

Results as of: 8/31/2020

LOCATION: KENTUCKY

| Clubs                 |               |           |               | Members               |                          |                         |                                                    |  |  |
|-----------------------|---------------|-----------|---------------|-----------------------|--------------------------|-------------------------|----------------------------------------------------|--|--|
| RESULTS FOR 2020-2021 |               |           |               | RESULTS FOR 2020-2021 |                          |                         |                                                    |  |  |
| QUARTER               | NEW CLUB GOAL | NEW CLUBS | DROPPED CLUBS | QUARTER               | EMBER GROWTH NET<br>GOAL | MEMBER GROWTH<br>ACTUAL | DROPPED<br>MEMBERS ACTUAL<br>(including transfers) |  |  |
| JULY/AUG/SEPT         | 1             | 0         | 0             | JULY/AUG/SEPT         | 20                       | 18                      | 49                                                 |  |  |
| OCT/NOV/DEC           | 0             | 0         | 0             | OCT/NOV/DEC           | 15                       | 0                       | 0                                                  |  |  |
| JAN/FEB/MAR           | 1             | 0         | 0             | JAN/FEB/MAR           | 15                       | 0                       | 0                                                  |  |  |
| APR/MAY/JUNE          | 1             | 0         | 0             | APR/MAY/JUNE          | 5                        | 0                       | 0                                                  |  |  |

- LAST YEAR ACTUAL NEW CLUBS

| DROPPED CLUBS: 0 |    | 9 CLUBS OF 159 ADDED 1 OR MORE | GENDER DISTRIBUTION        |                |     |
|------------------|----|--------------------------------|----------------------------|----------------|-----|
|                  |    | NEW MEMBERS                    | MALE                       | 2,603 (67.51%) |     |
|                  |    |                                | FEMALE                     | 1,253 (32.49%) |     |
| DROPPED MEMBERS  |    |                                |                            |                |     |
| DECEASED         | 11 | CLICK HERE FOR CUMULATIVE      | TOTAL FAMILY UNIT MEMBERS  |                | 806 |
| CLUB CANCELLED   | 0  | MEMBERSHIP DATA                | FAMILY MEMBERS PAYING HALF |                |     |
| OTHER            | 38 |                                |                            |                | 413 |
| TOTAL            | 49 |                                | DOLO                       |                |     |
|                  |    |                                |                            |                |     |