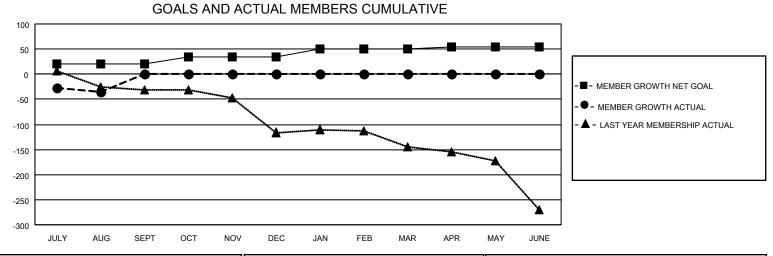

## GAT MONTHLY MEMBERSHIP PROGRESS REPORT

**Multiple District 43** 

Results as of: 8/31/2020

LOCATION: KENTUCKY

| Clubs                 |               |           |               | Members               |                          |                         |                                                    |  |  |
|-----------------------|---------------|-----------|---------------|-----------------------|--------------------------|-------------------------|----------------------------------------------------|--|--|
| RESULTS FOR 2020-2021 |               |           |               | RESULTS FOR 2020-2021 |                          |                         |                                                    |  |  |
| QUARTER               | NEW CLUB GOAL | NEW CLUBS | DROPPED CLUBS | QUARTER               | EMBER GROWTH NET<br>GOAL | MEMBER GROWTH<br>ACTUAL | DROPPED<br>MEMBERS ACTUAL<br>(including transfers) |  |  |
| JULY/AUG/SEPT         | 1             | 0         | 0             | JULY/AUG/SEPT         | 20                       | 18                      | 49                                                 |  |  |
| OCT/NOV/DEC           | 0             | 0         | 0             | OCT/NOV/DEC           | 15                       | 0                       | 0                                                  |  |  |
| JAN/FEB/MAR           | 1             | 0         | 0             | JAN/FEB/MAR           | 15                       | 0                       | 0                                                  |  |  |
| APR/MAY/JUNE          | 1             | 0         | 0             | APR/MAY/JUNE          | 5                        | 0                       | 0                                                  |  |  |

- LAST YEAR ACTUAL NEW CLUBS

| DROPPED CLUBS: 0 |    | 9 CLUBS OF 159 ADDED 1 OR MORE | GENDER DISTRIBUTION        |                |     |
|------------------|----|--------------------------------|----------------------------|----------------|-----|
|                  |    | NEW MEMBERS                    | MALE                       | 2,603 (67.51%) |     |
|                  |    |                                | FEMALE                     | 1,253 (32.49%) |     |
| DROPPED MEMBERS  |    |                                |                            |                |     |
| DECEASED         | 11 | CLICK HERE FOR CUMULATIVE      | TOTAL FAMILY UNIT MEMBERS  |                | 806 |
| CLUB CANCELLED   | 0  | MEMBERSHIP DATA                | FAMILY MEMBERS PAYING HALF |                |     |
| OTHER            | 38 |                                |                            |                | 413 |
| TOTAL            | 49 |                                | DOLO                       |                |     |
|                  |    |                                |                            |                |     |